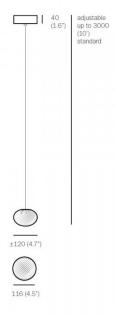

#### PRODUCT SPECIFICATION

**Light Source:** 1 x Max 10W G4 Xenon (included)

or

1 x Max 1W G4 LED (included)

IP Code: 20

**Dimming:** Dimmable via mains phase dimming.

Dimensions: Shade: Ø12cm

Ceiling Canopy Height: 4cm Ceiling Canopy: Ø11.6cm Max Cable Length: 300cm