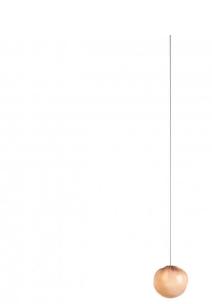

### 84.1 Single Pendant Light by Bocci

The 84.1 pendant light is part of the <u>Bocci 84 Series</u>, a range that is defined by a clear and copper mesh lampshade. The pendant is created by a white glass globe that is surrounded by a copper mesh that is then pushed into hot clear glass. The white glass then comes through the mesh to created a pillowed effect that is eye-catching and mesmerising.

The 84.1 pendant lamp has gorgeous colour hues, creating effects of copper and pink with the combination of the white glass and copper mesh creating a marvellous display. This pendant light can be used in a wide variety of settings, being a decorative addition to any interior. Use alone in small spaces or in multiple for larger rooms and choose between a dimmable (Xenon 10W light bulb) or non-dimmable (LED 1W) light source.