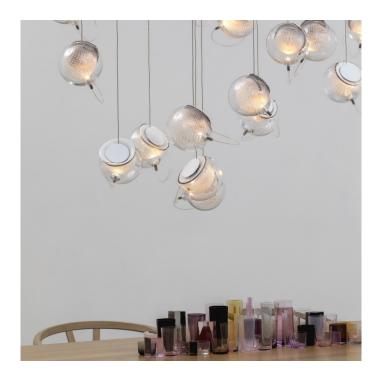

# 76 Series Chandelier Light by Bocci

The Series 76 chandelier light is made up of multiple pendants from the <u>Bocci 76 Series</u>. Each individual shade is made from blown glass with layers of white and clear glass that create an interesting pattern. The pattern is created by introducing a vacuum into the glass and pulling is through copper mesh that sits inbetween each glass layer. This special technique creates a truly unique aesthetic that is eye-catching and alluring.

The 76 series chandeliers are available in different numbers and configurations. You can have a chandelier light made up of either 11, 14, 20, 26 or 36 pendant lamps with the choice of a square, rectangular or round ceiling canopy to achieve the perfect look and function for your interior. The cable lengths are also non-adjustable and light bulbs are included in the purchase by Bocci. Create a marvellous and spectacular look in your home or professional setting with this amazing and modern chandelier!