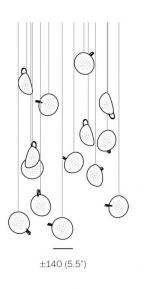

The 76 series chandeliers are available in different numbers and configurations. You can have a chandelier light made up of either 11, 14, 20, 26 or 36 pendant lamps with the choice of a square, rectangular or round ceiling canopy to achieve the perfect look and function for your interior. The cable lengths are also non-adjustable and light bulbs are included in the purchase by Bocci. Create a marvellous and spectacular look in your home or professional setting with this amazing and modern chandelier!

#### **PRODUCT SPECIFICATION**

Light Source: Max 1W G4 LED (included)

**Dimming:** Dimmable using trailing edge dimming.

Dimensions: Shade Width: 14cm Max Cable Length: 300cm

up to 3000 (10') standard