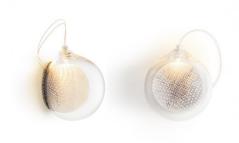

## 76s Surface Light by Bocci

Suitable for application on the wall and the ceiling, the 76s surface lamp was designed by Omer Arbel as part of the <a href="Bocci 76">Bocci 76</a>
<a href="Series">Series</a>. The ceiling/wall lamp has a metal mount and a glass lampshade that has layers of both white and clear glass that create a geometric pattern. The design is created by a vacuum pulling the glass layers through copper meshes that sit inbetween each layer.

An innovative and contemporary light, the 76s wall and ceiling lamp can be used in many rooms throughout domestic and commercial interiors. Whether you need to line a hallway or create an ambient glow in your lounge, this surface light will not disappoint and will create an eye-catching aesthetic in any space.