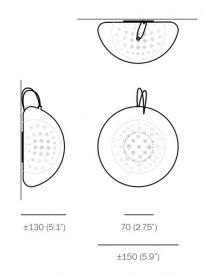

#### PRODUCT SPECIFICATION

Light Source: 1 x Max 1W G4 LED (included)

**Dimming:** Non-dimmable.

Dimensions: Ø15cm

Depth: 13cm

For all sales and technical enquiries, please contact:

+44 (0)114 263 4266

info@davidvillagelighting.co.uk