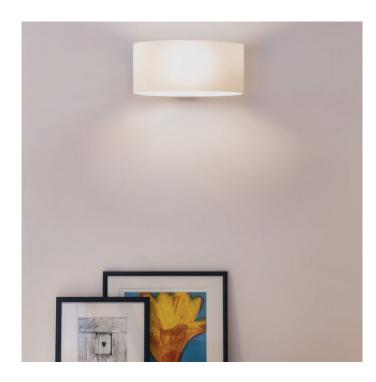

## Astro Tokyo Wall Light

An interior light, the Tokyo has a white glass diffuser curved into an oval shape. As such, Tokyo emits light both down and above and can be dimmed when used with a compatible light source.

The wall light is suitable to be installed in bathrooms (strictly zone 3), and it's also suitable for mounting on flammable material. Tokyo is complemented by polished chrome details at the base of the light.