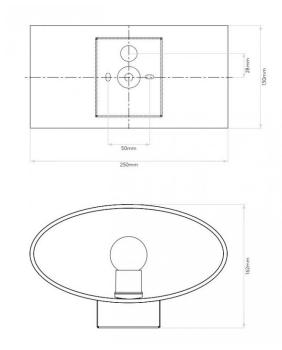

#### **PRODUCT SPECIFICATION**

Light Source: 1 x Max 60W E14/SES (excluded)

IP Code:

Dimming: Dimmable via mains phase dimming.

Dimensions: Height: 13cm Width: 25cm

20

Depth: 16cm

For all sales and technical enquiries, please contact: