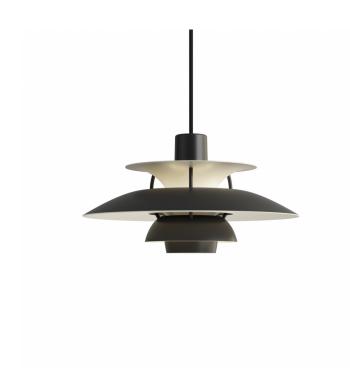

## PH 5 Mini Pendant Light by Louis Poulsen

Pre-Order available for four new monochrome finishes. Official release date September 1st.

Poul Henningsen launched the PH 5 pendant as an answer to the constant change of bulb sizes by light manufacturers. After the success of his three-shade light system, Henningsen created the PH5 pendant light which no matter where you're sitting emits zero glare. This is the mini version of the PH5, released in 2017 to continue the spirit of the iconic design and to make it suitable for any space.

The PH 5 Mini pendant is available in 17 colour options, with 15 painted and 2 metallic finishes. It should be noted that the copper and brass pendants are untreated and therefore over time a patina will begin to form, which only adds to the beauty of the PH 5 Mini pendant light. This process might have begun by the time the light is delivered.