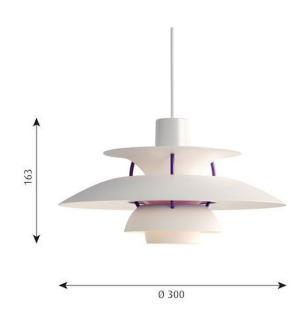

### PRODUCT SPECIFICATION

Light Source: 1 x Max 6W E14 LED (Excluded)

IP Code: 20

**Dimming:** Dimmable via mains phase dimming.

Dimensions: Shade: Ø30cm

Shade Height: 16.3cm

Cable Length: 300cm

For all sales and technical enquiries, please contact: