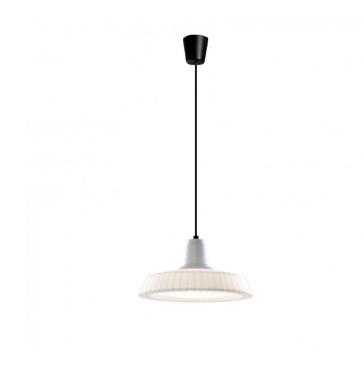

## Bover Marietta LED Outdoor Pendant Light

The Marietta LED outdoor pendant is a contemporary, enveloping and decorative light designed by Joana Bover. The lampshade is made from white polyethylene, making it suitable for the outdoors and has a textured and wave-like design that is chic and stylish. The warm glow is nicely diffused and produces a downward directed light that is perfect for putting over tables in patios and terraces.

David

Village Lighting

Perfect for many settings, the Marietta LED outdoor pendant light can be used in home gardens or commercial exteriors to provide needed light under the dark sky. The classic design and sleek, clean lines make this pendant universal and will stand the test of time. The pendant light also comes with an integrated LED light source making it long-lasting and environmentally friendly and is dimmable to create the atmosphere you want.