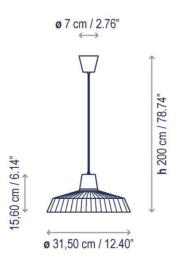

#### **PRODUCT SPECIFICATION**

| Light Source: | 8W, 2700K, 664 Lumens                                                               |
|---------------|-------------------------------------------------------------------------------------|
| IP Code:      | 66                                                                                  |
| Dimming:      | Dimmable via Triac dimming.                                                         |
| Dimensions:   | Shade: Ø31.5cm<br>Shade Height: 15.6cm<br>Maximum Drop: 200cm<br>Ceiling Rose: Ø7cm |