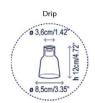

#### PRODUCT SPECIFICATION

Light Source: 3W, 2700k, 345 Lumens

IP Code: 20

Dimming: Non-dimmable.

Dimensions: Drip M36

Height: 35.5cm Shade: Ø8.5cm Base: 12cm

> **Drip M50** Height: 50cm Shade: Ø8.5cm

Base: Ø12cm