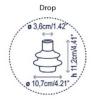

Drop M36 Height: 35.5cm Shade: Ø10.7cm Base: Ø12cm

Drop M50 Height: 50cm Shade: Ø10.7cm Base: Ø12cm

Cable Length: 150cm