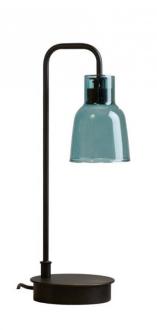

## **Bover Drip/Drop LED Table Lamp**

The Drip/Drop LED Table Lamp by Bover was designed by Christophe Mathieu and is an incredibly versatile lighting solution. The shade is available in two different colour options and two shapes: either Drip or Drop. Drip boasts a slender and minimalistic design with clean lines, whilst the Drop shade creates a more dramatic effect in your room with distinctive curves and a wider diameter. Both shades harbour their own personality and can adapt to a range of settings, specifically contemporary interiors.

No matter which shade you decide upon, both produce an intimate and diffused light, perfect for creating a relaxed ambience. The Drip/Drop LED Table Lamp makes a beautiful addition next to your bed, in a hallway, in your lounge or in commercial settings; such as restaurants, bars and libraries.