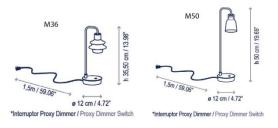

#### PRODUCT SPECIFICATION

Light Source: 3W, 2700k, 345 Lumens

IP Code: 20

Dimming: Non-dimmable.

Dimensions: Drip M36

Height: 35.5cm Shade: Ø8.5cm Base: 12cm

> **Drip M50** Height: 50cm Shade: Ø8.5cm

Base: Ø12cm

Drop M36 Height: 35.5cm Shade: Ø10.7cm Base: Ø12cm

Drop M50 Height: 50cm Shade: Ø10.7cm Base: Ø12cm

Cable Length: 150cm