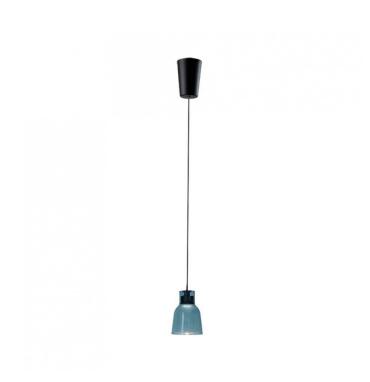

# **Bover Drip/Drop S/01 LED Suspension**

SOURCE: https://www.davidvillagelighting.co.uk/product/Bover-DripDrop-S01-LED-Suspension/18296

## Bover Drip/Drop S/01 LED Suspension

Designed by Christophe Mathieu for Bover in 2017, the Drip/Drop S/01 LED Suspension adds a burst of colour to your space and blends in beautifully to contemporary interiors. Drip and Drop refers to the two shaped glass shades. Drip is a minimalistic and sleek diffuser with sharp clean lines, while Drop boasts distinctive curves and a more dramatic frame. With both Drip and Drop, the integrated LED light source illuminates directly downwards and discreetly through the glass shade., producing a functional but ambient downlight.

Drip/Drop S/01 can be especially effective above a dining area or over your kitchen counter in residential settings; and can create a beautiful atmosphere next to your bed at home or in hotels. These LED suspensions look beautiful when hung individually or as part of a cluster to have a more dramatic effect on your room.