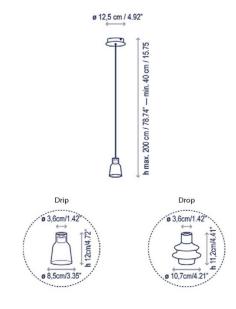

#### PRODUCT SPECIFICATION

Light Source: 3W, 2700K, 345 Lumens

IP Code: 20

**Dimming:** Non-dimmable. **Dimensions: Drip S/01:** 

Shade: Ø8.5cm Maximum Drop: 200cm

Drop S/01: Shade: Ø10.7cm Maximum Drop: 200cm