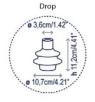

The Drip/Drop A/03 is available with a choice of two shades, two different shapes crafted from different materials and showcasing different styles. The shades available are either Drip or Drop. Drip boasts a slender and minimalistic design with sharp clean lines, whilst the Drop shade creates a more dramatic effect in your room with distinctive curves and a wider diameter. Both shades can adapt to a range of settings, specifically contemporary interiors.

### PRODUCT SPECIFICATION

Light Source: 3W, 2700K, 345 Lumens

IP Code: 20

**Dimming:** Non-dimmable. **Dimensions: Drip A/03** 

Height: 64cm Shade: Ø8.5cm Shade Height: Depth: 25cm

Drop A/03

Height: 64cm Shade: Ø10.7cm Shade Height: Depth: 25cm