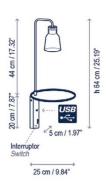

### PRODUCT SPECIFICATION

Light Source: 3W, 2700K, 345 Lumens

IP Code: 20

**Dimming:** Non-dimmable. **Dimensions: Drip A/03** 

Height: 64cm Shade: Ø8.5cm Shade Height: Depth: 25cm

Drop A/03

Height: 64cm Shade: Ø10.7cm Shade Height: Depth: 25cm