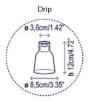

The Drip shade is crafted from borosilicate glass, resulting in a bright, yet still ambient, illumination that is perfect as a soft and glare free task light. Whereas the Drop shade is constructed from frosted glass, which emits a gorgeous light that is much more diffused than with the Drip - yet still functional.

### PRODUCT SPECIFICATION

Light Source: 3W, 2700K, 345 Lumens

IP Code: 20

**Dimming:** Non-dimmable. **Dimensions: Drip A/03** 

Height: 64cm Shade: Ø8.5cm Shade Height: Depth: 25cm

Drop A/03

Height: 64cm Shade: Ø10.7cm Shade Height: Depth: 25cm