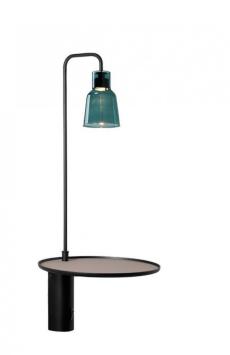

# Bover Drip/Drop A/03 LED Wall Light

Bover Drip/Drop A/03 LED Wall Light has practicality at the heart of it's design, offering both a built in table and an integrated USB switch. Designed by Christophe Mathieu in 2017, this LED Wall Light is a perfect addition to next to your bed; it provides everything you could need from a bedside table, whilst taking up half the space.

The Drip/Drop A/03 is available with a choice of two shades, two different shapes crafted from different materials and showcasing different styles. The shades available are either Drip or Drop. Drip boasts a slender and minimalistic design with sharp clean lines, whilst the Drop shade creates a more dramatic effect in your room with distinctive curves and a wider diameter. Both shades can adapt to a range of settings, specifically contemporary interiors.