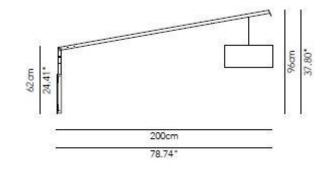

### PRODUCT SPECIFICATION

| Light Source: | 1 x Max 70W E27 (excluded) |
|---------------|----------------------------|
| IP Code:      | 20                         |
| Dimensions:   | Shade: Ø45cm               |
|               | Shade Height: 21cm         |
|               | Depth: 200cm               |

Full Height: 96cm