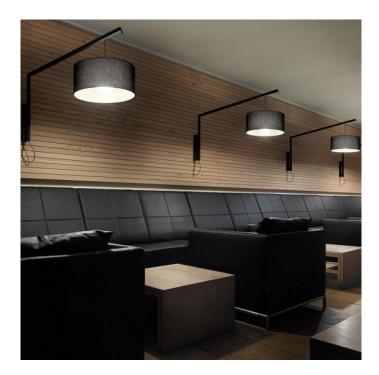

### Modoluce Angelica Large Wall Light

David

Village Lighting

Matt painted metal structure available in white, or black. Gives a beautiful soft warm light emission. A beautiful edition to any environment.

Available with either a cable and plug or as a hardwired version.

The wall light has a cantilevered arm rotating on the axis by 160 degrees.

Available in white or black with matching cotton shades. Other shade colours available on request.