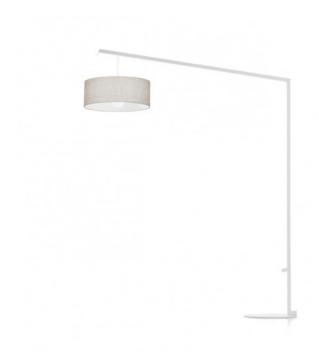

### ModoLuce Angelica Floor Lamp

The ModoLuce Angelica Floor Lamp is a striking design that merges oversized proportions with adjustable functionality. Designed by Grasselli + Modo Luce R&D, this floor lamp features a cantilevered arm adjustable in two positions, along with a 160-degree rotational axis, offering maximum flexibility and personalised lighting. The sturdy metal structure, available in matt white or black, is complemented by a choice of cotton lampshades in coordinating finishes.

Perfect for large spaces and statement settings, the Angelica Floor Lamp emits a soft, warm light, ideal for creating a relaxing ambiance in living areas, lounges, or commercial spaces. Additional shade options are available upon request, ensuring a truly tailored look. This sophisticated floor lamp is an artistic and practical choice for contemporary interiors.