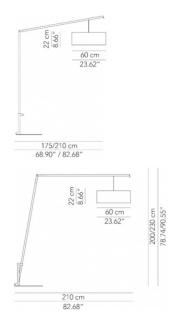

#### **PRODUCT SPECIFICATION**

Light Source: 1 x Max 70W E27 (Excluded)

IP Code: 20

**Dimming:** In-line on/off switch included on cable.

Dimensions: Shade: Ø60cm

Shade Height: 22cm Depth: 175-210cm Height: 200-230cm

Cable Length: 225cm