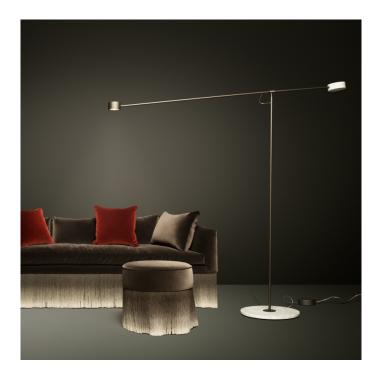

### **Moooi T Lamp LED Floor Lamp**

LA4945

SOURCE: https://www.davidvillagelighting.co.uk/product/Moooi-T-Lamp-LED-Floor-Lamp/18250

#### PRODUCT DESCRIPTION

**Designer:** Marcel Wanders

### T-Lamp by Moooi

T-Lamp was designed by Marcel Wanders for Dutch manufacturer, Moooi. The concept behind the lamp was based on kinetics and energy, gracefully tied together. Perhaps it is why the floor lamp reminds us of the innovative mobiles by American sculptor, Alexander Calder. T-Lamp floor lamp maintains its balance via a solid marble base and the counter weight. With a slim and streamlined silhouette, the lamp is the perfect lighting solution for any interior space. The lamp benefits from an integrated LED source, which can be dimmed, allowing you to tailor the light brightness. You can adjust the position of the light, as the horizontal stem can be tilted to a certain degree, constantly maintaining the perfect equilibrium.

#### PRODUCT SPECIFICATION

Light Source: 20W, 2700K, 1150 Lumens

IP Code: 20

**Dimming:** In line dimmer included on cable.

Dimensions: Height: 184.8cm

Width: 44cm Length: 198.7cm Cable Length: 350cm