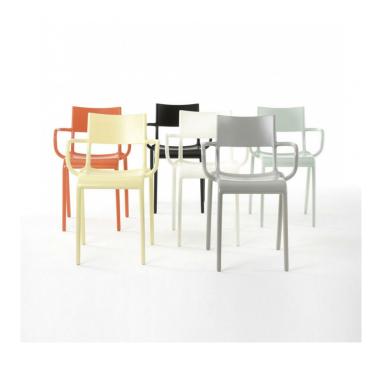

## Kartell Generic A Chair

Generic is part of an exploration, one where designer Philippe Starck wished to retrack the bare essential, the minimum. It is that minimum that Philippe believes holds the beauty and the essence of his furniture. The simplicity in the design of the Generic chairs makes them elegant, timeless and perhaps even invisible. The Generic A is a chair that you find everywhere, the hotel, the hospital, the ministries, the restaurant, the library. For Philippe, the Generic A is elegant yet mysteriously obvious.

The Generic A, with a high and wide seat-back, comfortable armrests and a generally functional design is meant to be of service for the general public. The Generic A chair is available in 6 pastel colour options and can be used in both indoor and outdoor settings.