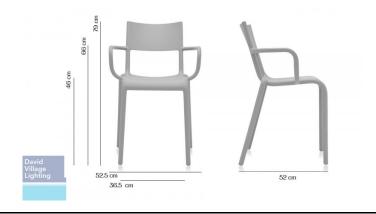

### PRODUCT SPECIFICATION

Dimensions: 52.5 cm width

36.5 cm seat width 46 cm seat height 66 cm armrest height 79 cm chair height 52 cm depth

For all sales and technical enquiries, please contact:

+44 (0)114 263 4266