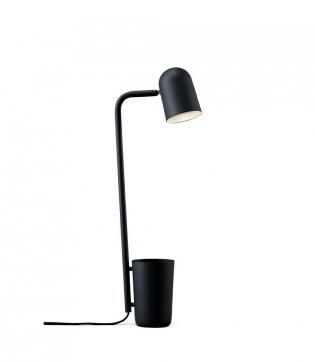

# Northern Buddy Table Lamp

LA4915

SOURCE: https://www.davidvillagelighting.co.uk/product/Northern-Buddy-Table-Lamp/18202

### **Northern Buddy Table Lamp**

The Buddy Table Lamp was designed by Mads Sætter-Lassen for Northern. Mads described this table lamp as "the little helper everyone needs". The stylish design features storage for pens, pencils, keys, or any other small object that needs storing. Perfect for keeping desks neat and clutter-free. The direct lighting from The Buddy Table Light is ideal for task lighting in an office. The lampshade can be adjusted, allowing you to direct the light exactly where needed.

The Buddy Table Lamp is available in three neutral tones: Black, White, and Dark Grey, which will suit a range of decors and applications. This stylish table light is perfect for adding ambient lighting to your home while bringing you the innovation and functionality of Nordic design. The Buddy Table Lamp was the winner of the Northern Studio Award in 2015. Also available in the collection is the **Buddy Wall Light**. Display together to create a contemporary display throughout your home.