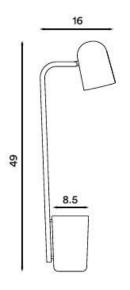

#### PRODUCT SPECIFICATION

Light Source: 1 x Max 6W LED GU10 (excluded)

IP Code: 20

**Dimming:** In-line on/off switch on cable.

Dimensions: Shade: Ø10cm

Height: 49cm Depth: 16cm Base: Ø3.5cm

Cable Length: 200cm