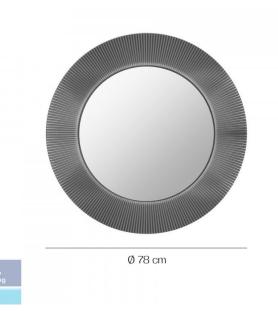

# **Kartell All Saints Mirror**

The All Stains mirror comes with a colourful PMMA frame with a pleated effect. The frame has a slight transparency making it versatile to match with any decor, whether minimalist, contemporary, eccentric or anti-conformist.

### PRODUCT SPECIFICATION

IP Code: 44

Dimensions: Ø 78 cm

For all sales and technical enquiries, please contact:

+44 (0)114 263 4266

info@davidvillagelighting.co.uk

www.davidvillagelighting.co.uk