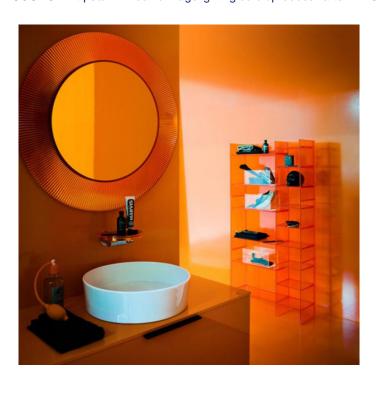

# **Kartell All Saints Mirror**

The All Stains mirror comes with a colourful PMMA frame with a pleated effect. The frame has a slight transparency making it versatile to match with any decor, whether minimalist, contemporary, eccentric or anti-conformist.

The All Saints mirror can be used outside the bathroom as well, in the entrance-way, hallway, living room or the bedrooms.