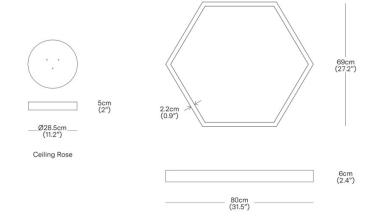

#### PRODUCT SPECIFICATION

Light Source: 58W, 2700K, 3543 Lumens

IP Code: 20

Dimming:

20

Dimmable via mains phase dimming.

Dimensions: Shade: Ø80cm

Shade Height: 6cm Canopy: Ø28.5cm Canopy Height: 5cm

Cable Length: 30-200cm