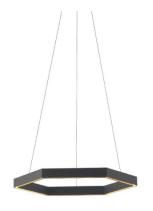

### **Resident Hex 750 LED Pendant**

The Resident Hex 750 Pendant is a contemporary geometric light fixture, designed to enhance modern interiors with its minimalist style. Handmade in Auckland, New Zealand, the Hex 750 features a hexagonal frame in matt black. A high-quality integrated LED light source is diffused through recessed frosted acrylic, providing even illumination for any setting.

Perfect for both residential and commercial environments, the Hex 750 Pendant can be hung individually or in clusters to create a striking visual statement. Its sleek design and versatility make it an excellent choice for spaces ranging from kitchens and dining rooms to offices and showrooms.