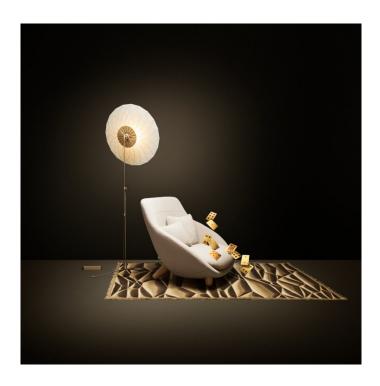

### Filigree by Moooi

A true ode to the fine and delicate filigree jewelry, the Filigree was created by Rick Tagelaar. The designer was asking himself where lies the difference between a lamp and a light source. The Filigree is comprised of a sophisticated network of fine wire and a translucent screen. The integrated LED source is ingeniously hidden at the heart of the Filigree, emitting an even light in the room. The material mix well into each other, with brass, steel and aluminium interchanging and attributing the lamp with a classy feel.

The lamp can instantly change the atmosphere and create a playful game of shadows and light when facing the ceiling or wall. A light meant to also mesmerise you with its stunning and elaborate design, bring entertainment into any interior. Filigree has an adjustable height, maximum 240 cm, and can also be adjusted in direction. This allows you to point the lamp towards any desired direction, and highlight any features or spaces around it.