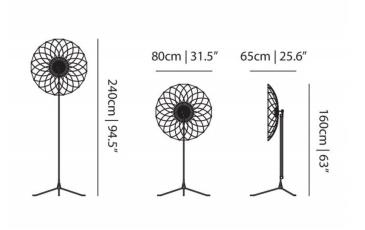

#### PRODUCT SPECIFICATION

Light Source: 40W, 2700K, 3346 Lumens

IP Code: 20

**Dimming:** In line dimmer included on cable.

Dimensions: Height: 160-240cm

Width: 80cm Depth: 65cm

Cable Length: 300cm