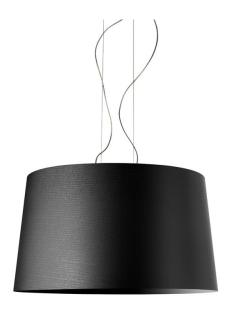

## Foscarini Twice as Twiggy LED **Pendant Light**

The Twice as Twiggy LED Pendant is a linear design combined with the strong flexibility which characterises the formal elegance and sophistication of the classic Foscarini Twiggy range. The original Twiggy Pendant becomes oversized with this Twice as Twiggy version, making it perfect for larger spaces and high ceilings, providing a downward directed light that is inviting and effective.

Available in a range of colours, the Twice as Twiggy Pendant Light casts luminous light and provides a modern and sleek aesthetic to spaces. Use alone or in multiple compositions in homes or commercial spaces to make an impact. Display it independently or with other designs across the Twiggy, Twice as Twiggy or Twiggy Grid collections.