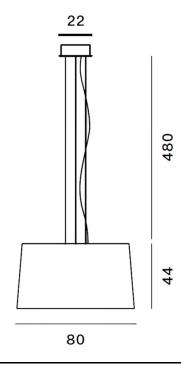

site.

Dimensions: Shade: Ø80cm

Shade Height: 44cm Ceiling Rose: Ø22cm Cable Length: 480cm

For all sales and technical enquiries, please contact:

+44 (0)114 263 4266

info@davidvillagelighting.co.uk

www.davidvillagelighting.co.uk