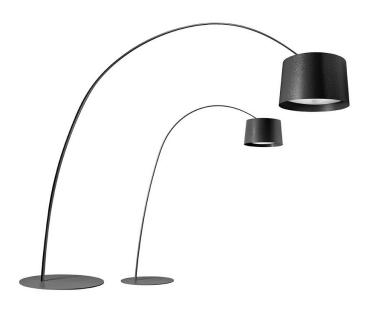

## Foscarini Twice as Twiggy Floor Lamp

The Foscarini Twiggy collection has grown and become "oversized" in the Twice as Twiggy version: a significantly sized lamp dedicated to large rooms, which nevertheless retains the lightweight feel and flexibility of the original version. This goal has been achieved thanks to genuine technical artistry: the long arched rod, in fact, retains a slim diameter, thanks to a steel cable which is concealed within it, while the lampshade, which is both large and extremely light-weight, is balanced by the appropriately sized base.

A system of counterweights allows the height adjustment of the lampshade, fitted with 2 LED boards, with a dual effect: direct down-light and diffused up-light. The Twice as Twiggy Floor Lamp is available in 4 sophisticated colours so you can find the right finish to match your interior design. Use in many big spaces to provide effective and functional illumination.