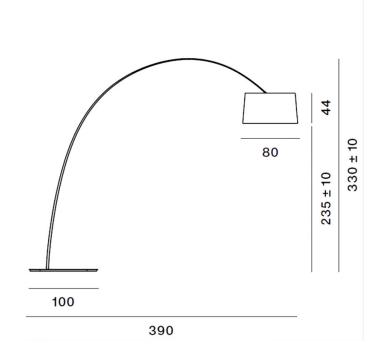

#### **PRODUCT SPECIFICATION**

FOSCARINI

LA4873

Light Source: 81W, 3000K, 8517 Lumens

- **IP Code:** 20
- **Dimming:** In-line dimmer included on cable.

Dimensions: Shade: Ø80cm Shade Height: 44cm Depth: 390cm Height: 330 +/- 10cm Base: Ø100cm Cable Length: 260cm