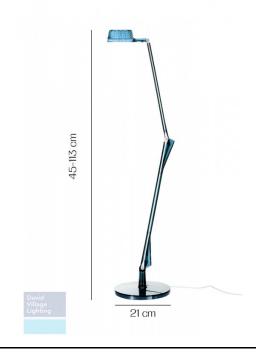

#### PRODUCT SPECIFICATION

Light Source: 5.6W, 2700K

IP Code: 20

**Dimming:** Integrated dimmer on the product.

Dimensions: 21 cm base

48-113 cm arm length

For all sales and technical enquiries, please contact: