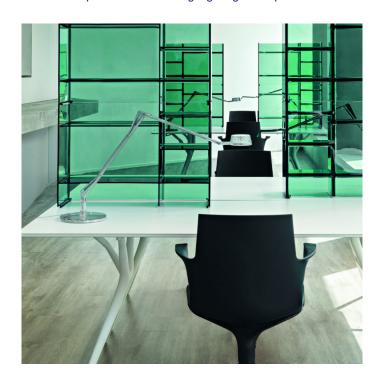

## Aledin Dec by Kartell

Part of the Aledin collection, designed by Alberto and Francesco Meda, the Dec with its distinct diffuser becomes a colourful presence in the room. The Dec light has a cone shaped diffuser, emitting a wide array of light and a bit more atmospheric than its sibling the Aledin Tec.

The polycarbonate aluminium rods contained within the arms provide the power to the LED light source, instead of the conventional wire running through the arm, either externally or internally. The highest dimming setting is class 3, where the Dec light will be emitting about 600 lumens.

You can select your Aledin Dec desk lamp and choose from 5 colour options, Amber, Blue, Crystal, Fume or Green.