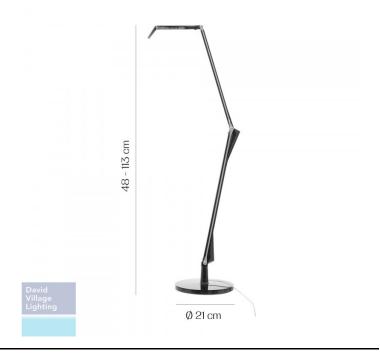

#### PRODUCT SPECIFICATION

Light Source: 4.2W, 2700K, 600 lumens

IP Code: 20

**Dimming:** Integrated dimmer on the product.

Dimensions: Ø 21 cm base

48 - 113 cm adjustable arm length.

For all sales and technical enquiries, please contact: