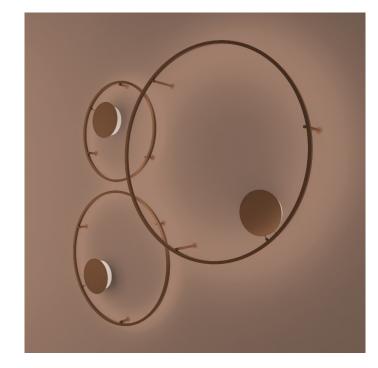

# Axolight U-Light UL LED Ceiling / Wall Light

The U-Light ceiling/wall light is part of the Axolight U-Light collection, a range designed by Timo Ripatti. The wall/ceiling light has a graphic and distinct design, made from the combination of 2 circles. The light has an integrated LED light source which reflects of the wall or the ceiling, providing a warm, effective light that fills the space.

The U-Light wall/ceiling light can be used in many different rooms to provide atmospheric light whilst also acting as a decorative piece. The ceiling/wall light is available in various sizes and colours so you can mix and match to create a unique art feature in your interior. Suitable for use in homes and commercial spaces.