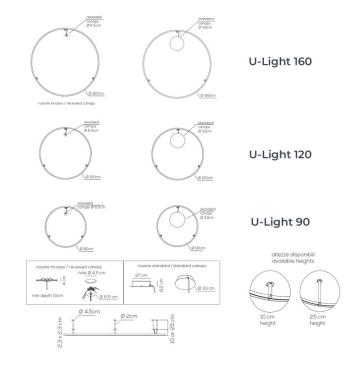

#### PRODUCT SPECIFICATION

| Light<br>Source: | <b>U-Light 90</b> :<br>63W (standard) or 54W (recessed), 3000K,<br>4904lumens                                   |
|------------------|-----------------------------------------------------------------------------------------------------------------|
|                  | <b>U-Light 120</b> :<br>86W (standard) or 74W (recessed), 3000K,<br>7354lumens                                  |
|                  | <b>U-Light 160</b> :<br>125W (standard) or 102W (recessed), 3000K,<br>9900lumens                                |
| IP Code:         | 20                                                                                                              |
| Dimming:         | Dimmable via 1-10v dimming systems. Please consult your electrician, additional wiring may be required on site. |
| Dimensions:      | <b>U-Light 90</b> - Ø 90 cm<br><b>U-Light 120</b> - Ø 120 cm<br><b>U-Light 160</b> - Ø 160 cm                   |
|                  | Option between 10cm or 25cm depth                                                                               |
|                  | Standard canopy:<br>Ø 33 x 8.2 cm ceiling canopy                                                                |

Recessed canopy: Ø6.5cm, 4 cm depth (Ø4.5cm hole, 10 cm min depth)