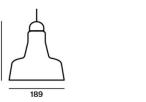

#### PRODUCT SPECIFICATION

Light Source: 1 x Max 5W GU10 (included)

IP Code: 20

**Dimming:** Dimmable via Triac dimming.

Dimensions: PC894:

Ø25cm

Height: 19.5cm

PC895: Ø28cm Height: 16.8

Height: 16.8cm

**PC896:** Ø18.9cm Height: 21.3cm

**PC897:** Ø10.8cm Height: 17.2cm