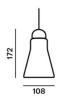

#### PRODUCT SPECIFICATION

Light Source: 1 x Max 5W GU10 (included)

IP Code: 20

**Dimming:** Dimmable via Triac dimming.

Dimensions: PC894:

Ø25cm

Height: 19.5cm

PC895: Ø28cm Height: 16.8

Height: 16.8cm

**PC896:** Ø18.9cm Height: 21.3cm

**PC897:** Ø10.8cm Height: 17.2cm