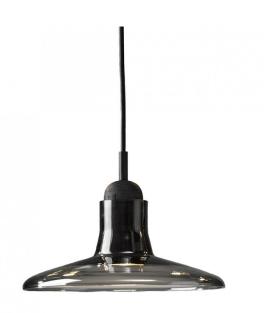

## **Brokis Shadows Pendant**

### **Brokis Shadows Pendant**

The Brokis Shadows Pendant is another iconic design by Lucie Koldova, who took inspiration from classic lighting solutions found in French ateliers, creating these lights to pay tribute to their legacy. Shadows features a sleek hand-blown glass shade, often found in Brokis creations, and a handcrafted wooden body. Brokis Shadows is available in four varying shapes, each shape influences the downwards light diffusion, with the smaller variations creating a more direct spotlight while the larger shades allow for a wider dispersion of light.

The Shadows collection is available in the following finishes:

**Transparent Glass:** Smoke grey, Smoke Brown, Opaline, Triplex opal, Pearl grey, Black

**Wooden Body:** Untreated European Oak, Natural Waxed European Oak, Stained Black European Oak, Stained White European Oak