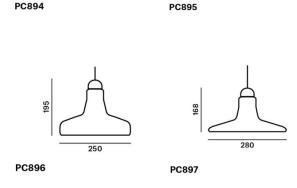

#### PRODUCT SPECIFICATION

Light Source: 1 x Max 5W GU10 (included)

IP Code: 20

**Dimming:** Dimmable via Triac dimming.

Dimensions: PC894:

Ø25cm

Height: 19.5cm

PC895: Ø28cm Height: 16.8

Height: 16.8cm

**PC896:** Ø18.9cm Height: 21.3cm

**PC897:** Ø10.8cm Height: 17.2cm