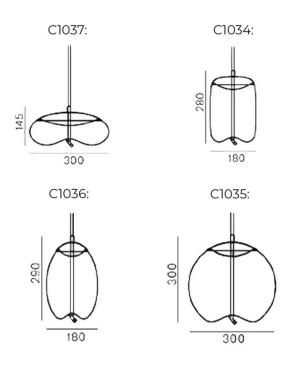

Dimensions: PC1037:

Ø30cm

Height: 14.5cm

PC1034: Ø18cm Height: 28cm

PC1036: Ø18cm Height:29cm

PC1035: Ø30cm Height: 30cm