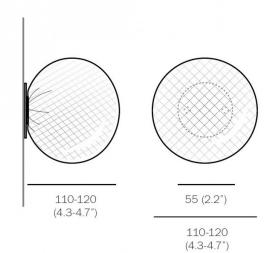

#### **PRODUCT SPECIFICATION**

| Light Source: | 1 x Max 10W G4 Xenon (included)<br>or |
|---------------|---------------------------------------|
|               | 1 x Max 1W G4 LED (included)          |
| IP Code:      | 55                                    |
| Dimming:      | Dimmable via mains phase dimming.     |
| Dimensions:   | Ø11cm-12cm<br>Mounting Plate: 5.5cm   |