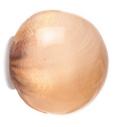

# 84 Series Surface Light by Bocci

The 84s surface lamp is a light that is suitable for both wall and ceiling applications, being a handy and useful light that provides a warm and inviting illumination. The 84s ceiling/wall lamp is made from blown glass using a special technique where glass is pushed through a copper mesh. A white globe is put inside the mesh and plunged into clear hot glass, pushing the white glass through the copper to create a pillowed effect.

The combination of white and copper creates beautiful pink, yellow and orange colour hues that are mesmerising and wondrous. The surface light can be used in a wide variety of settings, with the small size making it perfect to use in multiple around a room or in a corridor. A stunning, striking and functional light.