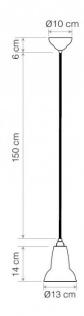

### PRODUCT SPECIFICATION

Light Source: 1 x Max 10W E14 (excluded)

IP Code: 20

**Dimming:** Dimmable via mains phase dimming.

Dimensions: Shade: Ø13cm

Shade Height: 14cm Ceiling Rose: Ø10cm Cable Length: 150cm