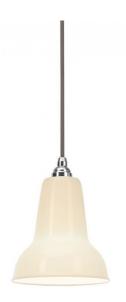

## **Anglepoise Original 1227 Mini Ceramic Pendant Light**

The smaller, ceramic version of the <u>Anglepoise Original 1227</u> <u>pendant</u>, the Original 1227 Mini Ceramic pendant light is a more elegant and compact light, getting its shade shape from the classic 1935 Anglepoise lamp design.

Emanating a pleasant glow, the shade is made from bone china, turning translucent when switched on to provide a chic and timeless pendant. Suitable in commercial and home environments, the 1227 Mini Ceramic pendant looks best as a singular light above a small table or lined with multiple to create a lovely light display in dining or kitchen areas. To create a real impact, match with other lights from the <a href="Anglepoise Mini Ceramic collection">Anglepoise Mini Ceramic collection</a> to make your room have a sophisticated touch.