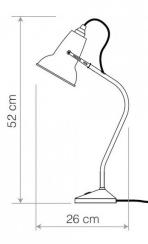

### **PRODUCT SPECIFICATION**

| Light Source: | 1 x Max 6W E27 LED (included)                                                                  |
|---------------|------------------------------------------------------------------------------------------------|
| IP Code:      | 20                                                                                             |
| Dimming:      | Integrated on/off switch on the product.                                                       |
| Dimensions:   | Shade: Ø13cm<br>Shade Height: 14cm<br>Base: 13cm x 13cm<br>Height: 52cm<br>Cable Length: 180cm |