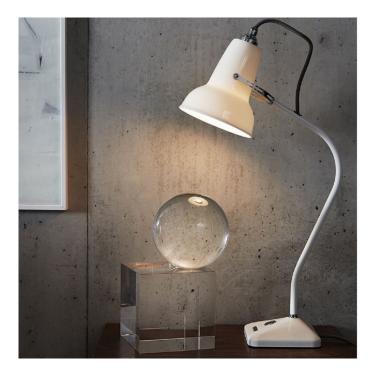

## Anglepoise Original 1227 Mini Ceramic Table Lamp

The Original 1227 Mini Ceramic table lamp is part of the 2017 Anglepoise Original 1227 Mini Ceramic collection, a range that has reinvigorated the classic 1935 Anglepoise lamp design by George Carwardine. Like the <u>1227 Mini table lamp</u>, this lamp is two-thirds of the size of their classic Original 1227 lights, bringing a more compact and functional table light.

Made with bone china, the delicate shade turns translucent when turned on, bringing a new level of sophistication to the Anglepoise brand. With a fixed bent arm, this design moves away from the 3spring Anglepoise mechanism, but still maintains a good directional light with an adjustable shade. Suitable for commercial and home spaces this lamp is perfect for bedside tables and will add elegance to the room with its warm glow and pretty shade.