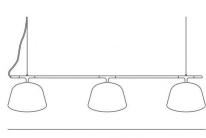

#### **PRODUCT SPECIFICATION**

Light Source: 3 x Max 11W LED E14

**IP Code:** 20

**Dimming:** Dimmable via mains phase dimming.

Dimensions: Shade: Ø25cm Length: 126cm Height: 20cm Cable Length: 400cm

20 cm / 8"

126 cm / 49.5"

Ø25 cm / 9.75"

For all sales and technical enquiries, please contact:

+44 (0)114 263 4266 info@davidvillagelighting.co.uk www.davidvillagelighting.co.uk