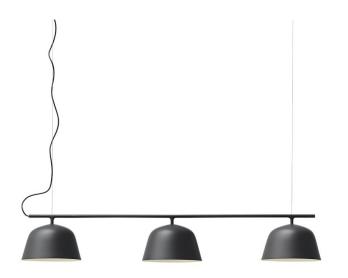

## Ambit Rail Lamp by Muuto

An extension to the <u>Ambit Collection</u>, Muuto have developed a new interpretation of the quintessential billiard table lamp. Muuto's Ambit Rail is constructed out of three shades mounted onto a tube; a well-known yet charming typology which showcases what seems like a reformed, modernised chandelier. As with the rest of the Ambit Collection, the Ambit Rail is a lamp with lots of character, leaving a minimal yet striking impression which compliments a diverse set of surroundings.

The Muuto Ambit Rail was created with fluidity in mind - all joints and cables are hidden, and the supporting wires are remarkably thin, meaning the lamp appears seamlessly float in mid-air. Available in 5 colours, the Ambit Rail provides robust light that works great above a kitchen counter, bar or office desk.

#### **PRODUCT SPECIFICATION**

Light Source: 3 x Max 11W LED E14

**IP Code:** 20

**Dimming:** Dimmable via mains phase dimming.

Dimensions: Shade: Ø25cm Length: 126cm Height: 20cm Cable Length: 400cm

20 cm / 8"