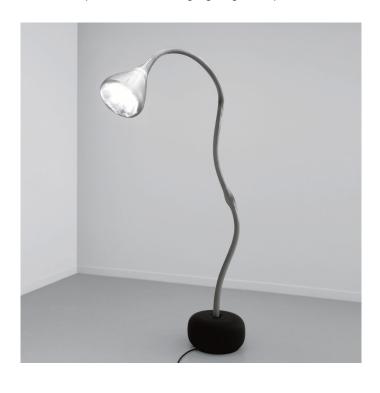

# **Artemide Pipe LED Floor Lamp**

LA4790

SOURCE: https://www.davidvillagelighting.co.uk/product/Artemide-Pipe-LED-Floor-Lamp/17974

## Pipe Floor LED by Artemide

The Pipe lights offer a range of flexibility and movement, as the stem is adjustable and the diffuser can be rotated. This lets you change and adapt the light depending on the task at hand, and easily changing the atmosphere in any space. The Pipe Floor Lamp has an integrated dimmer, allowing you to further modify light intensity.

A playful lamp with an undulating form and a silicone coated steel base. The diffuser has small circular perforations through which light escapes and beautifully highlights the Pipe's decorative details. All Pipe lights have been re-imagined with an integrated LED source. becoming energy efficient and eco-friendly. Explore the Pipe Collection, designed by Herzog and De Meuron.