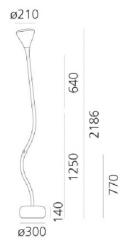

#### PRODUCT SPECIFICATION

Light Source: 27W, 2700K, 1763 lumens

IP Code: 20

**Dimming:** Integrated dimmer on the product.

Dimensions: 218.6 cm height

 $\emptyset$  30 cm x 14 cm base  $\emptyset$  21 cm diffuser