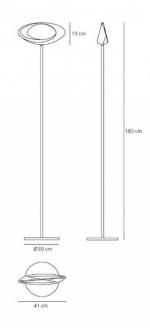

#### PRODUCT SPECIFICATION

**Light** 44W, 2700K, 2641lumens or 44W, 3000K, 2824lm

Source:

IP Code: 20

**Dimming:** Integrated dimmer on the product.

Dimensions: 183 cm height

Ø 30 cm base 41 cm shade length 19 cm shade height