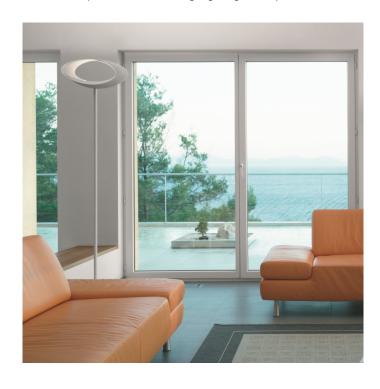

## Cabildo LED Floor by Artemide

Designed by Eric Sole, the Cabildo collection includes a floor lamp, wall light and suspension light. Cabildo has a sculptural form, with a diffuser that creates a stunning effect when the light flows through it. A simple and minimalist design, the Cabildo floor lamp has a steel base and stem. When switched on, the light shapes the lamp and brings out its form, like a ring of light. The lamp was awarded the Good Design Award The Chicago Atheneum in 2008. Cabildo is painted white and you can select a colour temperature of either 2700K or 3000K.