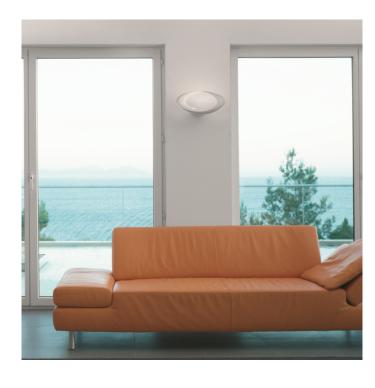

## Cabildo LED Wall by Artemide

Cabildo was designed by Eric Sole and was awarded the Good Design Award The Chicago Atheneum in 2008. It is a true example of the where lighting and sculptural form become one. The curved and twisted body of the lamp, creates a play of light on the wall when the light flows through it. Cabildo is available in a white aluminium finish, and you can select between 2700K or 3000K colour temperature.