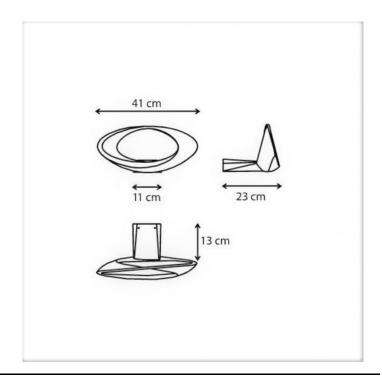

site.

Dimensions: 41 cm width

20 cm depth 19 cm height

For all sales and technical enquiries, please contact:

+44 (0)114 263 4266

info@davidvillagelighting.co.uk

www.davidvillagelighting.co.uk