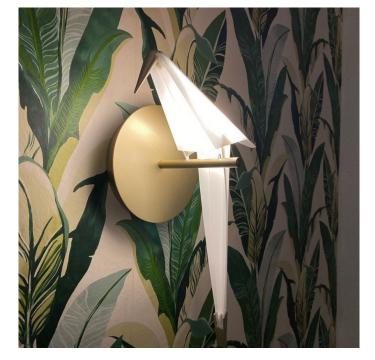

## Moooi Perch LED Wall Light

The poetic and playful Perch Light was designed by Umut Yamac for Dutch company, Moooi. Yamac was inspired by the familiar shapes of birds resting on trees and branches. He had to play with various types of papers before choosing polypropylene paper or as he described it, 'archival'. The spout, legs and branches are made of brass painted aluminium, while the integral LED is cleverly hidden from sight.

David

Village Lighting

The Perch Light wall lights are not just a a glow of light, but an object that the user can interact with as well as interacting with its surroundings. The bird can be set into motion and rock back and forth, by a small breeze or a soft touch. The Perch wall light is available in two sizes, small (41cm) or large (51cm) and can be bought as a recessed or wall mounted version.