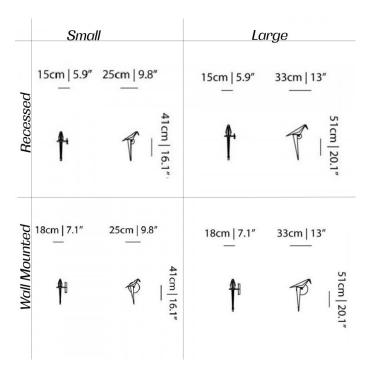

David

Village Lighting

The Perch Light wall lights are not just a a glow of light, but an object that the user can interact with as well as interacting with its surroundings. The bird can be set into motion and rock back and forth, by a small breeze or a soft touch. The Perch wall light is available in two sizes, small (41cm) or large (51cm) and can be bought as a recessed or wall mounted version.

### PRODUCT SPECIFICATION

| Light       | Large - 5W, 3000K, 150 Lumens                                                                                                                                    |
|-------------|------------------------------------------------------------------------------------------------------------------------------------------------------------------|
| Source:     | Small - 5W, 3000K, 90 Lumens                                                                                                                                     |
| IP Code:    | 20                                                                                                                                                               |
| Dimming:    | Wall mounted - Non-dimmable.<br>Recessed - Dimmable via 1-10v dimming<br>systems. Please consult your electrician,<br>additional wiring may be required on site. |
| Dimensions: | Large<br>Height: 51cm<br>Width: 33cm<br>Depth: 15-18cm                                                                                                           |

#### Small

Height: 41cm Width: 25cm Depth: 15-18cm