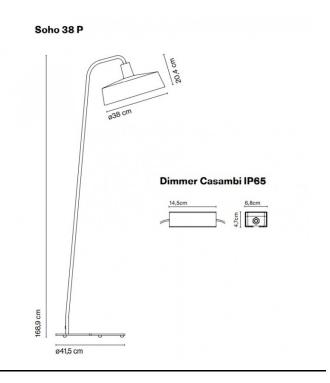

#### PRODUCT SPECIFICATION

Light

8.2W, 2700K, 913 Lumens

Source:

IP Code: 44

.. 0040. --

Dimming: Bluetooth smart wireless trailing edge dimmer that

adjusts light intensity or switches the lamp

ON/OFF. Available in Android or iOS with the app

Casambi.

Dimensions: Base: Ø41.5cm

Shade: Ø38cm Height: 168.9cm Cable Length: 200cm

For all sales and technical enquiries, please contact:

+44 (0)114 263 4266