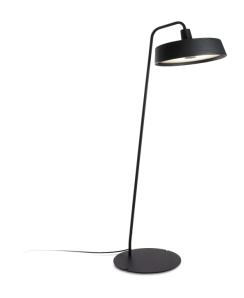

## Marset Soho 38 P LED Floor Lamp

Designed by Joan Gaspar, Marset's Soho collection quickly became a best seller and an iconic piece, lead to the extension of an outdoor range. Comprised of pendants, wall light and a floor lamp, they are ideal for illuminating patios and open-air dining areas to create a welcoming and intimate atmosphere. Gaspar was inspired by traditional lights seen in markets, taverns and cafeterias, this modern industrial redesign is perfect for contemporary residential and commercial spaces.

Evenly distributed light is achieved with a methacrylate diffuser provides an ambient glow with the transparent white version. The further three colour finishes are opaque and give a solid, textured effect.