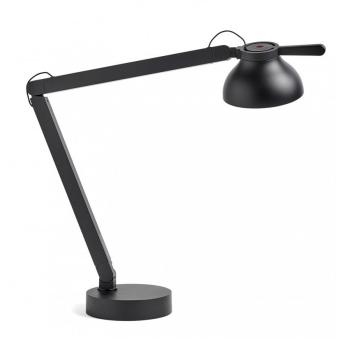

# HAY PC LED Double Arm Table Lamp

David Village Lighting

SOURCE: https://www.davidvillagelighting.co.uk/product/HAY-PC-LED-Double-Arm-Table-Lamp/17901

## HAY PC LED Double Arm Table Lamp

The HAY PC LED Double Arm Table Lamp was designed by Pierre Charpin with the intention of creating an item that is visually simple and limitless. Charpin creates his designs with sophistication and affordability in mind as he desires to make user-friendly products. The HAY PC LED Double Arm Table Lamp is a perfect example of a limitless design vision that uses functionality and engineering to provide focused light where needed.

The elements of this lamp work in unison to direct light around a space with ease as it can be adjusted quickly and efficiently. This is true also with the light source that can be dimmed and manipulated with the integrated dimmer switch on the product. This lamp is perfect for a workspace, desk or study area as it can focus light with ease and precision.