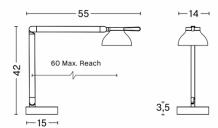

### PRODUCT SPECIFICATION

Light Source: 5.7W, 3100K, 407 Lumens

IP Code: 20

**Dimming:** Integrated dimmer on the product.

Dimensions: Depth: 55cm

Height: 42cm Width: 14cm Base: 15 x 3.5cm

Cable Length: 200cm