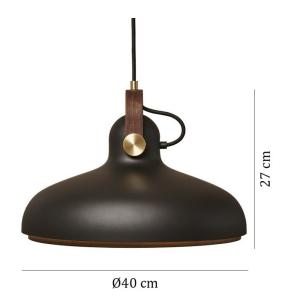

#### PRODUCT SPECIFICATION

Light Source: 1 x Max 15W E27 LED (excluded)

IP Code: 20

**Dimming:** Dimmable via mains phase dimming.

Dimensions: Ø40cm

Height: 27cm

Cable Length: 280cm