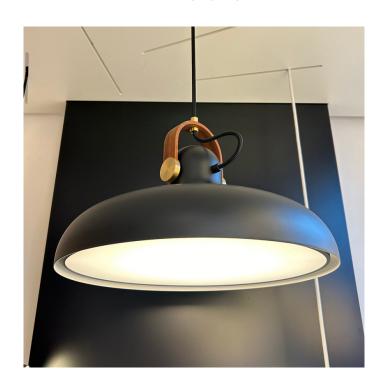

### Le Klint Carronade Large Pendant

EX-DISPLAY, SLIGHT SIGNS OF WEAR AND TEAR. SEE IMAGES FOR EXACT CONDITION.

1 x Black Available.

Designed by Swedish-born Markus Johansson for Le Klint, the Carronade pendant is a large and modern light with a wide opening that directs diffused light. This pendant light is perfect for spaces which are in everyday use, such as desktop activity spaces or communal family areas.

The 2016 Le Klint Carronade collection includes a small pendant/spot, a table/wall lamp, a multifunctional floor lamp, and a large floor lamp. The collection is made with attention to detail at its forefront, using the same high-quality materials that other Le Klint collections are famous for. In this collection, the materials are beautiful American Walnut paired with Brass finishes.