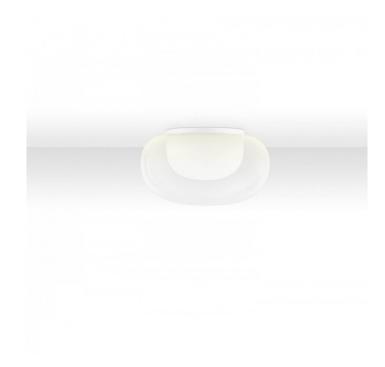

## **Zero Mist LED Ceiling / Wall Light**

With Mist, Front continues its design experimentation with light and shade, hand-blown glass and LED technology. The result is a pendant, ceiling- and wall fixture with double globes that diffuse the light evenly and pleasantly. The semitransparency of the outer glass globe provides depth and creates an illusion of light glowing through a mist. The inner shade is available in opal white, yellow or pink as standard.

LED dimmable version also available.