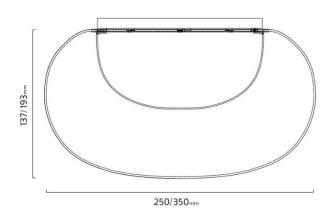

#### PRODUCT SPECIFICATION

Light Source: 9W, 3000K, 880 Lumens

IP Code: 20

**Dimming:** Non-Dimmable.

Dimensions: 250:

Depth: 13.7cm Width: 25cm

350:

Depth: 19.3cm Width: 35cm