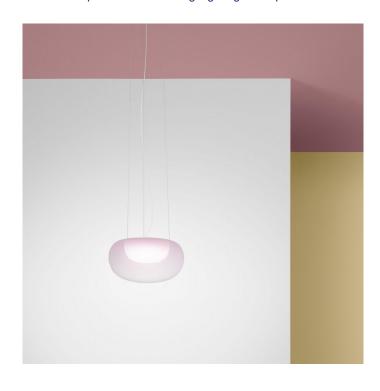

## **Zero Mist LED Suspension**

With Mist, Front continues its design experimentation with light and shade, hand-blown glass and LED technology. The result is a pendant, ceiling- and wall fixture with double globes that diffuse the light evenly and pleasantly. The semitransparency of the outer glass globe provides depth and creates an illusion of light glowing through a mist. Mist pendant is available in sizes 250 and 350. The inner shade is available in opal white, yellow or pink as standard.

#### PRODUCT SPECIFICATION

Light Source: 9W, 3000K, 880 Lumens

IP Code: 20

Dimming: Non-Dimmable.

Dimensions: 250:

Height: 13.7cm Width: 25cm Drop Height: 250cm

350:

Height: 13.7cm Width: 19.3cm Drop Height: 250cm