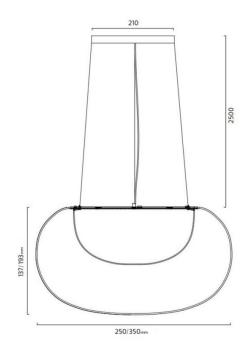

#### PRODUCT SPECIFICATION

Light Source: 9W, 3000K, 880 Lumens

IP Code: 20

Dimming: Non-Dimmable.

Dimensions: 250:

Height: 13.7cm Width: 25cm Drop Height: 250cm

350:

Height: 13.7cm Width: 19.3cm Drop Height: 250cm