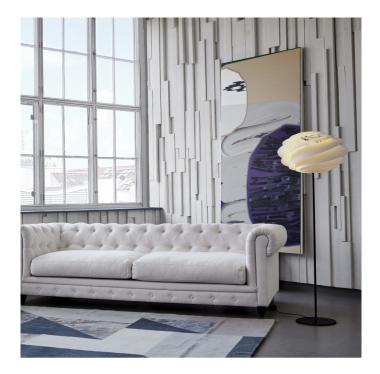

## Swirl Floor Lamp by Le Klint

Designed by Øivind Slaatto in 2016, the Swirl floor lamp gets its aesthetic from the idea of a snail's shell and fractals, a mathematical concept based on growing patterns. The lampshade is made from top quality plastic, sweeping around a central axis to produce a spherical, curved shape that is elegant and graceful.

David

Village Lighting

This floor lamp casts a warm glow, diffusing light in a way to create a lovely and cosy atmosphere. Like all Le Klint's products, this floor light is well-made and intricately designed, with every little detail being considered. Suitable in home and commercial interiors, the Swirl floor light will look perfect in reception and lounging rooms. To create a seamless lighting scheme in your room, match with other lights from the Le Klint Swirl collection.