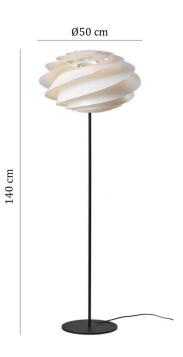

#### PRODUCT SPECIFICATION

| Light Source: | 1 x E27 40W max (excluded)              |
|---------------|-----------------------------------------|
| IP Code:      | 20                                      |
| Dimming:      | In line on/off switch included on cable |
| Dimensions:   | Ø50cm<br>140cm height                   |