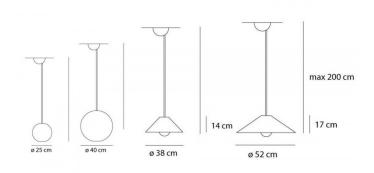

#### PRODUCT SPECIFICATION

Light Source: 1 x max 15W LED E27 (excluded)

IP Code: 20

**Dimming:** Dimmable via mains phase dimming.

Dimensions: Cone 38 - 14 x 38 cm

**Cone 53** - 17 x 53 cm **Sphere 25** -  $\varnothing$  25 cm **Sphere 40** -  $\varnothing$  40 cm