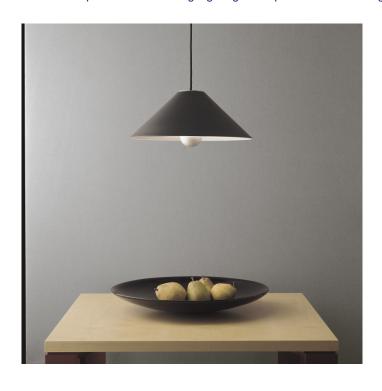

## Agreggato by Artemide

Designed by Enzo Mari in collaboration with Giancarlo Fassina, the Aggregato collection is comprised of a series of configurations. The Aggregato pendant comes with a cone shade in anthracite grey and in two sizes, or a sphere opaline glass diffuser. You can create your own pendant light, creating a stylish addition to the room.