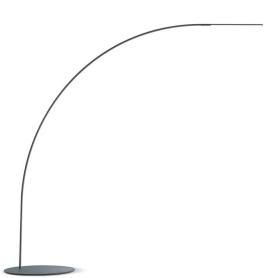

## Fontana Arte Yumi LED Floor Lamp

The Fontana Arte Yumi Floor Lamp, designed by Shigeru Ban, brings a harmonious elegance to modern interiors. "Yumi" translates to "bow" in Japanese, embodying the lamp's arched form and refined simplicity. This design uses a minimalistic silhouette with a strong yet lightweight structure, achieved by a composite material coated in carbon fibre, finished with a glossy, brushed surface.

Yumi's seamless integration of 170 discreetly embedded LEDs enhances its continuous curved form, casting a soft, warm downward light ideal for creating intimate atmospheres in any setting. With a timeless design, Yumi's understated sophistication adds character to a wide range of interiors, balancing distinct style with subtlety.