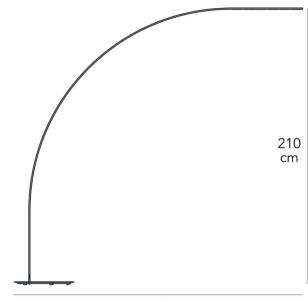

#### **PRODUCT SPECIFICATION**

Light Source: 22W, 2700K, 2400 Lumens

IP Code:

Dimming: In-line dimmer included on cable.

Dimensions: Base: Ø50cm Height: 210cm (Max) Width: 250cm

20