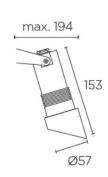

#### PRODUCT SPECIFICATION

Light Source: 3W, 3000K, 343umens

IP Code: 65

Dimming: Non dimmableDimensions: 15.3 length

19.4 max depth Ø 5.7 cm

For all sales and technical enquiries, please contact:

+44 (0)114 263 4266