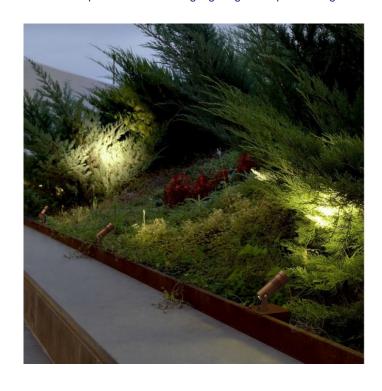

## **Light Attack Moonlight Spotlight**

Led garden spike light.

Manufactured from pure aluminium, finish brown or urban grey.

Integral driver , IP65 waterproofing for exterior use. 24 degree reflector with ground spike.

#### PRODUCT SPECIFICATION

Light Source: 3W, 3000K, 343umens

IP Code: 65

Dimming: Non dimmableDimensions: 15.3 length

19.4 max depth Ø 5.7 cm

For all sales and technical enquiries, please contact:

+44 (0)114 263 4266