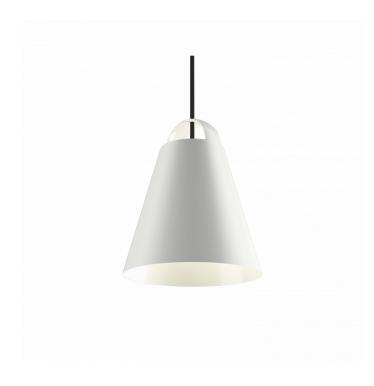

# Above Pendant Light by Louis Poulsen

The Above pendant light was designed by Mads Odgård, whose design output is usually characterised by simplistic forms, using a classic silhouette for maximum effect. This pendant is no exception as it has a triangular, bell-like shape with clean, smooth lines that is a beautiful addition to any space.

This pendant light is available in two subtle colours, black or white, so it can seamlessly slip into any interior or design scheme. The light emits a soft, downward light perfect for hanging over tables or surfaces and also illuminates out of the top to reflect off the ceiling. The Above pendant is available in 3 sizes so you could mix and match sizes for effect or find the right size for a big or small space. Use in many different types of settings to create a chic and timeless look.