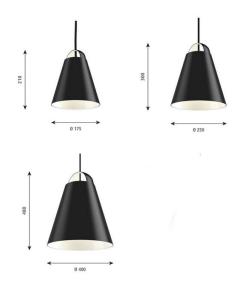

## PRODUCT SPECIFICATION

Light Source: Ø175 - 1 x Max 4W E27 LED (excluded)

**Ø250** - 1 x Max 6.5W E27 LED (excluded) **Ø400** - 1 x Max 12W E27 LED (excluded)

IP Code: 20

**Dimming:** Dimmable via mains phase dimming.

Dimensions: Ø175 - Ø17.5cm, Height: 21cm

**Ø250** - Ø25cm, Height: 30cm **Ø400** - Ø40cm, Height: 48cm