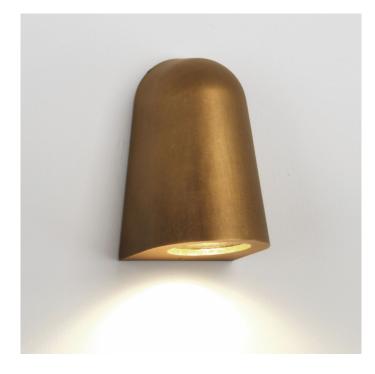

## **Astro Mast Wall Light**

The Mast collection is ideal for outdoor use, bathroom (all zones) as well as for areas near the sea (less than 5 miles, 1000 hours salt spray tested). With an IP65, the Mast can be installed in all exterior settings. A wall light available in an antique brass, mass concrete, textured grey, matt white or textured black finish.