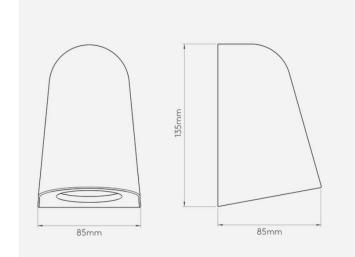

### PRODUCT SPECIFICATION

Light Source: 1 x Max 35W GU10 lamp (excluded) 65

IP Code:

**Dimming:** Dimmable via mains phase dimming.

Dimensions: Height: 13.5cm

Width: 8.5cm Depth: 85cm