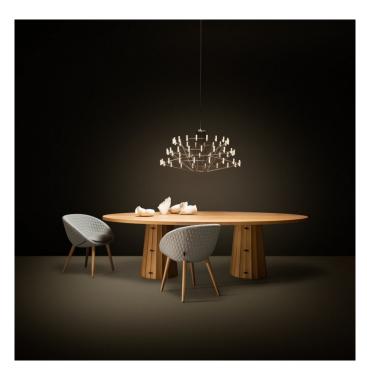

### **PRODUCT SPECIFICATION**

Light Coppelia Small - 22W, 2700K, 450 Lumens

Source: Coppelia - 33W, 2700K, 676 Lumens

IP Code: 20

**Dimming:** Dimmable using trailing edge. Alternatively

dimmable via 1-10V dimming systems. For 1-10V

dimming, please consult your electrician, additional wiring may be required on site.

**Dimensions: Coppelia Small** 

Ø68cm Height: 42cm

Coppelia Ø101cm Height: 54cm

16 cm x 8 cm ceiling canopy

400 cm cable length