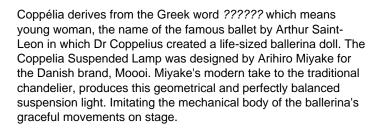

# Coppelia by Moooi

The chandelier is available in two sizes, the larger Coppelia with a 101 cm diameter and Coppelia Small with a 68 cm diameter. The three-tier light features 54 or 36 light sources, with polycarbonate shades that resemble candles found in the very first chandeliers. The body of the light is formed by cross wired stainless steel that supports its three dimensional presence, available in black satin or stainless steel finish. When lit, the Coppelia will flood any room as well as the spectator with light and becomes a centre piece for any room. The chandelier can be hang in a high ceiling reception or vestibule, low above a meeting or dinning table. The lights are suitable for any interior, both modern and traditional, as the Coppelia Chandeliers bring a magical glow into the any space.

Install a single Coppelia Suspended Lamp into your home or business, or choose to create your own lighting arrangement, instantly boosting the room's aesthetics. Additionally, you can explore <a href="Arihiro Miyake">Arihiro Miyake</a>'s lighting designs and carry on the unique aesthetics into other rooms of your home or office space.