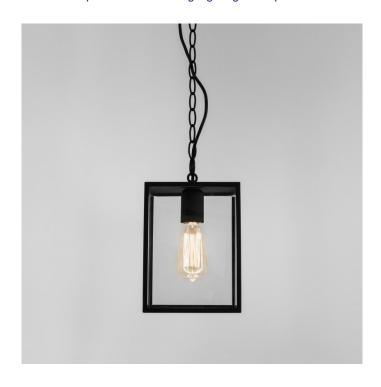

## **Homefield 240 by Astro**

Homefield pendant is suitable for both interior and exterior use (IP23), and available in a textured black or natural brass finish. Made with a mild steel frame and clear glass shade, the Homefield light reminisces something from the past.

#### PRODUCT SPECIFICATION

Light Source: 1 x Max 60W E27 (excluded)

IP Code:

Dimming: Dimmable via mains phase dimming.

Dimensions: Shade height: 20.4cm

Max length: 18cm

Ceiling attachment: Ø18cm

For all sales and technical enquiries, please contact: