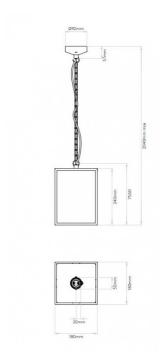

#### PRODUCT SPECIFICATION

Light Source: 1 x Max 60W E27 (excluded)

IP Code:

Dimming: Dimmable via mains phase dimming.

Dimensions: Shade height: 20.4cm

Max length: 18cm

Ceiling attachment: Ø18cm

For all sales and technical enquiries, please contact: