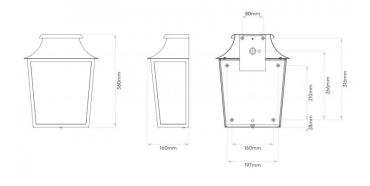

#### PRODUCT SPECIFICATION

Light Source: 1 x Max 60W E27/ES (excluded)

IP Code:

Dimming: Dimmable via mains phase dimming.

Dimensions: Height: 36cm

> Width: 28.5cm Depth: 16cm