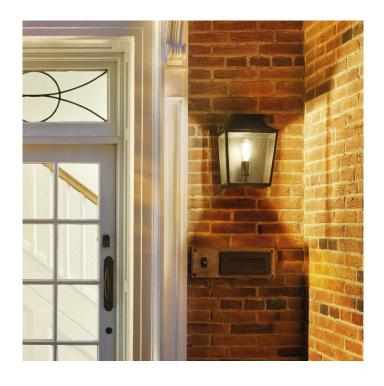

## **Richmond 285 by Astro**

A lovely and warm exterior wall light, the Richmond 285 is the largest in the range by Astro Lighting. It reminds us something from the traditional street lanterns and adds an antique look. The wall light is rated IP44 allowing you to mount in exterior spaces as well as bathrooms (zone 2 and 3). Richmond is also suitable for mounting on flammable material.

The light is for vertical installations. Available in a textured black frame and clear glass diffusers.