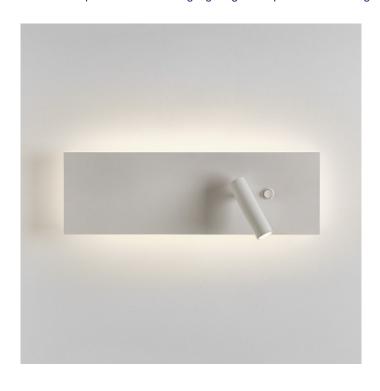

## Astro Edge Reader LED Wall Light

A beautiful wall light, ideal for reading or working, the Edge Reader is available with a single switch on the wall fitting. Edge Reader has a dual light source, one from the spotlight and another from behind the wall fitting. This secondary LED light source makes the wall light to stand out and also brings a warm light into the room. The spotlight itself is adjustable and can be tilted up to 90° or rotated up to 330°. With an IP20 the wall light by Astro is rated for use in bathrooms (strictly zone 3) and can also be mounted on flammable materials.

### PRODUCT SPECIFICATION

Light Source: Main- 15.7W, 2700K, 548 lumens

Secondary - 4.1W, 2700K, 120 lumens

IP Code: 20

Dimming: In

In line on/off switch included on product.

Dimensions: Height 15cm

Width 45cm Depth 9.5cm