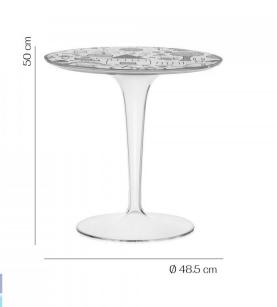

#### PRODUCT SPECIFICATION

Dimensions: Ø 48.5 cm

50 cm height

For all sales and technical enquiries, please contact:

+44 (0)114 263 4266

info@davidvillagelighting.co.uk

www.davidvillagelighting.co.uk