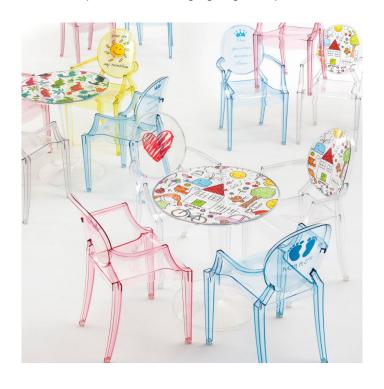

## **Kartell Kids Tip Top Side Table**

Fun and engaging, the Tip Top side table for children was designed by Philippe Starck with Eugeni Quitllet. The Tip Top comes in two patterned versions, a dinosaur or sketch design, and transparent leg.

Ideal to be places in the nursery or playroom whether to just play or eat. The Tip Top kids table can keep your little ones entertained. You can always match your Tip Top side table with other products from the Kartell Kids collection, launched in 2006.