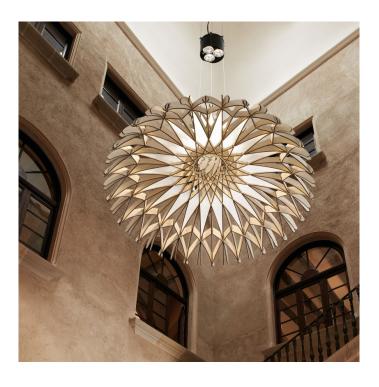

## **Bover Dome 180 LED Pendant**

The integration of design, art and light dates back a long time ago, and it is perfectly encapsulated in the Bover Dome 180 LED Pendant. The Dome Pendant becomes a light sculpture which confers a bold personality in your environment.

With Dome 180 by Bover, the LED light source is placed outside of the object, with the illumination shining through the wooden frame and creating magnificent shadows of light, which reflect against your walls and the floor below. The Dome 180 LED Pendant is completely handmade and produced in Barcelona at the Bover headquarters. More than 170 big and small wood fragments are wisely intertwined and sewed one by one to end up in such a jigsaw puzzle.