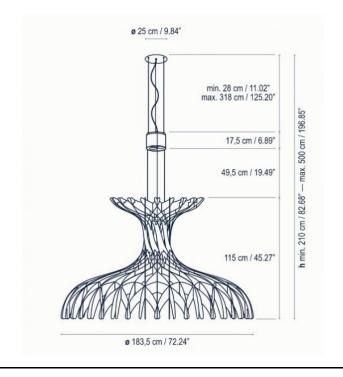

#### PRODUCT SPECIFICATION

**Light** 75W, 2700K, 8250 Lumens

Source:

IP Code: 20

**Dimming:** Dimmable using leading edge and trailing edge

(Trice)

(Triac).

Dimensions: Shade: Ø183.5cm

Shade Height: 115cm Maximum Drop: 500cm

For all sales and technical enquiries, please contact:

+44 (0)114 263 4266

info@davidvillagelighting.co.uk

www.davidvillagelighting.co.uk