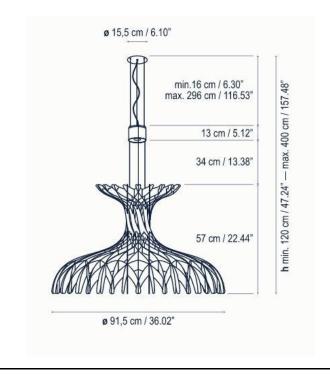

#### PRODUCT SPECIFICATION

**Light** 25W, 2700K, 2970 Lumens

Source:

IP Code: 20

Dimming: Dimmable using leading edge and trailing edge

(Triac).

Dimensions: Shade: Ø91.5cm

Shade Height: 57cm Maximum Drop: 400cm