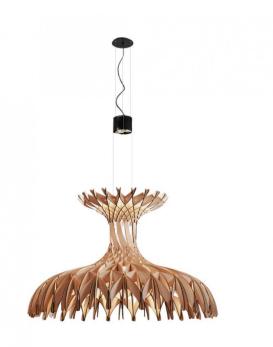

# **Bover Dome 90 LED Suspension**

The Bover Dome 90 LED Pendant is a fantastic combination of design, art and light with a strong personality. The result is an eye catching light sculpture that creates a play of shadows and nuances that enrich the space for which they were created.

The Dome 90 LED Pendant light is completely handmade and entirely produced in the Bover Barcelona HQ. The LED light source rests atop the wooden shade, rather than inside of it, to illuminate throughout the open and diffused portions of the wooden frame. The wooden frame is curated from more than 165 wood fragments of multiple sizes, which are all intertwined and create beautiful lighting effects on the floor below.

#### PRODUCT SPECIFICATION

**Light** 25W, 2700K, 2970 Lumens

Source:

IP Code: 20

Dimming: Dimmable using leading edge and trailing edge

(Triac).

Dimensions: Shade: Ø91.5cm

Shade Height: 57cm Maximum Drop: 400cm